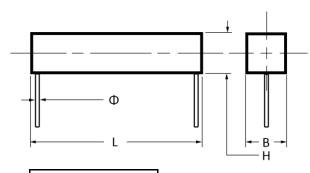

## **MECHANICAL DIMENSIONS**

|   | mm  |  |  |
|---|-----|--|--|
| L | 55  |  |  |
| Н | 10  |  |  |
| В | 10  |  |  |
| Ф | 1.2 |  |  |